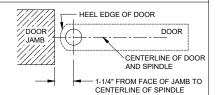

## INSTALLATION INSTRUCTIONS

- MEASURE 1-1/4" OUT FROM DOOR JAMB ON CENTERLINE OF DOOR. THIS IS THE LOCATION OF SPINDLE CENTER.
- 2. ROUND HEEL EDGE AND PREPARE DOOR FOR 3/32" MIN. CLEARANCE THRU ENTIRE OPENING.
- 3. INSTALL 0327 DOOR PORTION PER TEMPLATE
- 4. INSTALL 0327 JAMB PORTION PER TEMPLATE
- 5. INSTALL 0321 DOOR PORTION PER TEMPLATE.
- 6. INSTALL 0321 JAMB PORTION PER TEMPLATE.
- CENTERLINE OF PIVOT SHOULD ALIGN WITH CENTERLINE OF BOTTOM SPINDLE. USE A PLUMB LINE TO ASSURE ACCURACY.
- 8. SET INSTALLED 0327 DOOR PORTION ON 0327 FLOOR PORTION SPINDLE.
- IF REQUIRED, CLEARANCE AT BOTTOM OF DOOR MAY BE ADJUSTED BY ADDING OR REMOVING SPACERS FROM THE 0327 BOTTOM PIVOT.