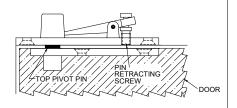

### NOTE

- PIVOTS DRILLED FOR 1/4-20 x 3/4" FHMS OR #14 x 1-1/2" FHWS.
- 2. REINFORCING BY OTHERS.
- 3. RADIUS HEEL EDGE OF DOOR 1-5/32" RAD. MAX FOR 1-3/8" TO 1-3/4" THICK DOORS.
- 4. IT IS THE DOOR AND FRAME MANUFACTURERS RESPONSIBILITY TO CHECK THE HARDWARE SCHEDULE AND PREP THE DOORS AND FRAMES.
- CENTERLINE OF TOP PIVOT PIN MUST BE PLUMB AND STRAIGHT WITH BOTTOM PIVOT.