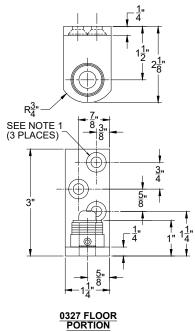

# | TEM NO, QTY. | PART NO. | 1 | 1 | 0321 JAMB PORTION | 2 | 1 | 0321 DOOR PORTION | 3 | 1 | 0327 DOOR PORTION | 4 | 1 | 0327 FLOOR PORTION | 5 | 4 | 0327 SPACERS (AS NEEDED)

## INSTALLATION INSTRUCTIONS

- MEASURE 1-1/4" OUT FROM DOOR JAMB ON CENTERLINE OF DOOR. THIS IS THE LOCATION OF SPINDLE CENTER.
- 2. ROUND HEEL EDGE AND PREPARE DOOR FOR 3/32" MIN. CLEARANCE THRU ENTIRE OPENING.
- 3. INSTALL 0327 DOOR PORTION PER TEMPLATE
- 4. INSTALL 0327 JAMB PORTION PER TEMPLATE
- 5. INSTALL 0321 DOOR PORTION PER TEMPLATE.
- 6. INSTALL 0321 JAMB PORTION PER TEMPLATE.
- CENTERLINE OF PIVOT SHOULD ALIGN WITH CENTERLINE OF BOTTOM SPINDLE. USE A PLUMB LINE TO ASSURE ACCURACY.
- 8. SET INSTALLED 0327 DOOR PORTION ON 0327 FLOOR PORTION SPINDLE.
- IF REQUIRED, CLEARANCE AT BOTTOM OF DOOR MAY BE ADJUSTED BY ADDING OR REMOVING SPACERS FROM THE 0327 BOTTOM PIVOT.