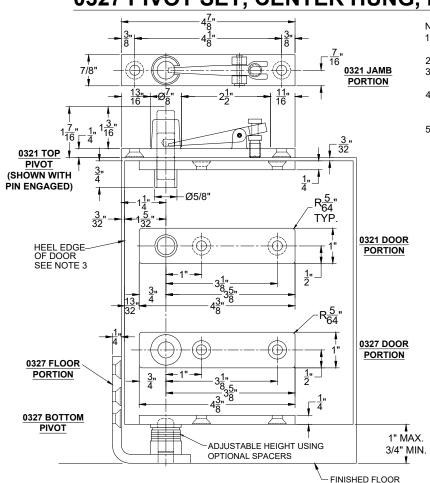

# 0327 PIVOT SET, CENTER HUNG, NON-HANDED

### NOTE

- PIVOTS DRILLED FOR 1/4-20 x 3/4" FHMS OR #14 x 1-1/2" FHWS.
- 2. REINFORCING BY OTHERS.
- 3. RADIUS HEEL EDGE OF DOOR 1-5/32" RAD. MAX FOR 1-3/8" TO 1-3/4" THICK DOORS.
- 4. IT IS THE DOOR AND FRAME MANUFACTURERS RESPONSIBILITY TO CHECK THE HARDWARE SCHEDULE AND PREP THE DOORS AND FRAMES.
- CENTERLINE OF TOP PIVOT PIN MUST BE PLUMB AND STRAIGHT WITH BOTTOM PIVOT.

# | TEM NO, QTY. | PART NO. | 1 | 1 | 0321 JAMB PORTION | 2 | 1 | 0321 DOOR PORTION | 3 | 1 | 0327 DOOR PORTION | 4 | 1 | 0327 FLOOR PORTION | 5 | 4 | 0327 SPACERS (AS NEEDED)

## INSTALLATION INSTRUCTIONS

- MEASURE 1-1/4" OUT FROM DOOR JAMB ON CENTERLINE OF DOOR. THIS IS THE LOCATION OF SPINDLE CENTER.
- 2. ROUND HEEL EDGE AND PREPARE DOOR FOR 3/32" MIN. CLEARANCE THRU ENTIRE OPENING.
- 3. INSTALL 0327 DOOR PORTION PER TEMPLATE
- 4. INSTALL 0327 JAMB PORTION PER TEMPLATE
- 5. INSTALL 0321 DOOR PORTION PER TEMPLATE.
- 6. INSTALL 0321 JAMB PORTION PER TEMPLATE.
- CENTERLINE OF PIVOT SHOULD ALIGN WITH CENTERLINE OF BOTTOM SPINDLE. USE A PLUMB LINE TO ASSURE ACCURACY.
- 8. SET INSTALLED 0327 DOOR PORTION ON 0327 FLOOR PORTION SPINDLE.
- IF REQUIRED, CLEARANCE AT BOTTOM OF DOOR MAY BE ADJUSTED BY ADDING OR REMOVING SPACERS FROM THE 0327 BOTTOM PIVOT.